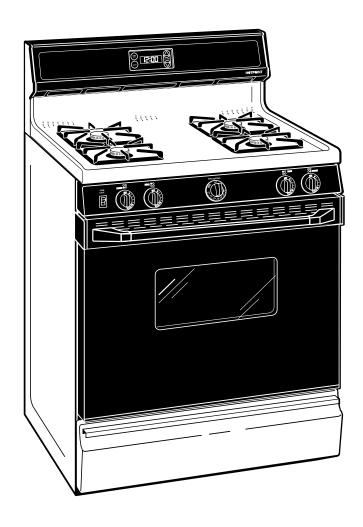

### RGB528BEACT—30" Free-Standing Gas Range

### **Features and Benefits**

- Porcelain-Enameled Up-Swept Cooktop
- Lift-Up Cooktop with Easy Clean Subtop
- Twin Cooktop Burners
- Black Removable Square Grates
- Electronic Pilotless Ignition System
- Extra-Large Standard Clean Oven
- Electronic Clock and Minute Timer
- Slide-Out Broiler Drawer
- 2 Oven Shelves / 6 Embossed Rack Positions
- Black Frameless Glass Oven Door with Window
- Designer-Style Handle
- Optional Accessory One-Piece Drip Pans Available at Additional Cost
- Model RGB528BFAWH—White
- Model RGB528BFAAD—Almond
- Model RGB528BEACT—Bisque